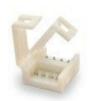

## **Product description**

LED line® connector for waterproof LED strips CLICK CONNECTOR double 10 mm 4 PIN RGB

| Name of the parameter      | Value                                |
|----------------------------|--------------------------------------|
| Warranty (years)           | 2                                    |
| Number of PINs             | 4 pcs.                               |
| Connector type             | 1                                    |
| PCB width                  | 10 mm                                |
| Application                | to LED strips wodoodpornych RGB 10mm |
| Maximum width of LED strip | 1 cm mm                              |
| Electrical connector       | double                               |
|                            |                                      |